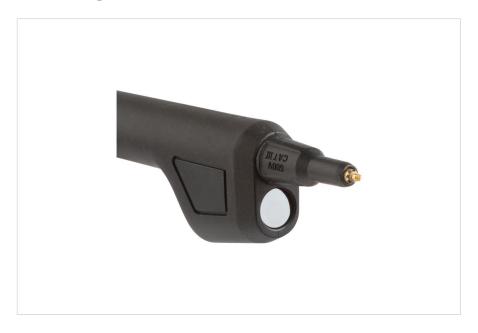

## Product overview: Fluke BTL21 Interactive Battery Analyzer Test Probe with Temperature Sensor

Intelligent test probe set with integrated IR temperature sensor designed for Fluke BT521 Battery Analyzer. The BTL21 has a built in LCD display, tri-light LED for pass/fail warning indication, voice count for battery ID and integrated save button. Comes with both long and short probe extenders for use in hard to reach battery cabinets.