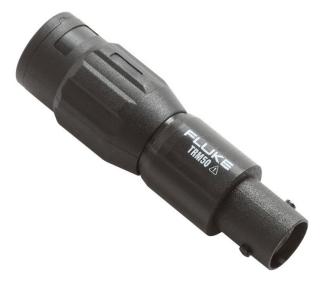

# Fluke TRM50 Coaxial Feed-through BNC Male to BNC Female Cable Terminator

## Product overview: Fluke TRM50 Coaxial Feed-through BNC Male to BNC Female Cable Terminator

Fluke TRM50 Coaxial Feed-through Terminators come standard with Fluke 190-502-III and 190-504-III ScopeMeter Portable Oscilloscopes and are compatible with other <u>Fluke ScopeMeter 190 Series III</u> or Series II Test Tools. TRM50 Cable Terminators help ensure proper termination of coaxial signal cables such as the <u>Fluke PM9091 50 Ohm Coaxial</u> <u>Set</u>, and <u>Fluke PM9092 50 Ohm Coaxial Cable Set</u>, when used with high frequency signals and signals with a fast (short) risetime. The TRM50 also helps to prevent signal reflections on the coaxial cable that might distort signal fidelity.

#### Fluke TRM50 Coaxial Cable Terminator

Fluke TRM50 Coaxial Cable Terminator