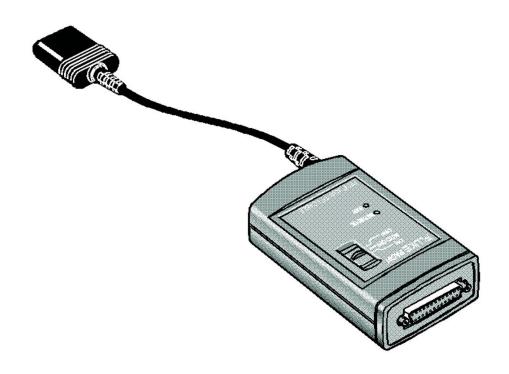

# Fluke PAC 91 Printer Adapter Cable

### **Key features**

- Easy connection: Optical connector hooks directly to Fluke test tools with an optical interface
- Standard, 25-pin connector for Centronics printer cable
- Battery-powered for field use
- Auto Power-off mode helps conserve batteries
- "Busy" and "Power" indicator LED's
- 9600 baud communication speed keeps up with fast printers

## **Product overview: Fluke PAC 91 Printer Adapter Cable**

- Connects optical output of a Fluke test tool to a widely used parallel printer interface
- The PAC91 converter has an optical RS-232 (serial) input and a parallel data (Centronics) output