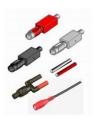

### **Key features**

This kit includes:

- 50 Ohm BNC insulated feedthrough terminator
- 50 Ohm BNC terminator with 10:1 signal attenuation
- 1 Ohm current shunt for current measurements
- Safety-designed BNC cable, 1.5 m (5 ft)
- Insulated BNC (f) to 4 mm-banana plug adapter
- Dual 4 mm banana receptacles (1 red, 1 black)

## Product overview: Fluke MA190 Accessory Kit for Medical and Video Applications

The MA190 accessory set enables interconnection of the Fluke ScopeMeter 190 Series for use in the field of Medical Imaging and Video systems.