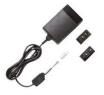

## **Product overview: FLK-XPowerPlug**

Power plug 15V with 5 extensions for the TiX1000, TiX660 and TiX640 Infrared Cameras.

#### **FLK-XPOWER PLUG**

Power plug 15V with 5 extensions for the TiX1000, TiX660 and TiX640 Infrared Cameras.

For the TiX1000, TiX660 and TiX640 Infrared Cameras.