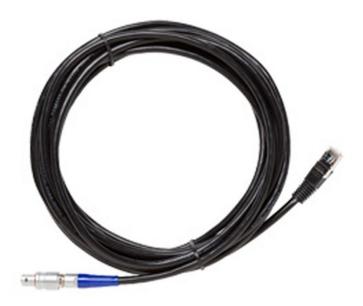

### **Product overview: FLK-XEthernet 5m Connector**

Gigabit-Ethernet cable with LEMO connector, 5m, for the TiX1000, TiX660 and TiX640 Infrared Cameras.

#### **FLK-XEthernet 5m Connector**

For the TiX1000, TiX660 and TiX640 Infrared Cameras.