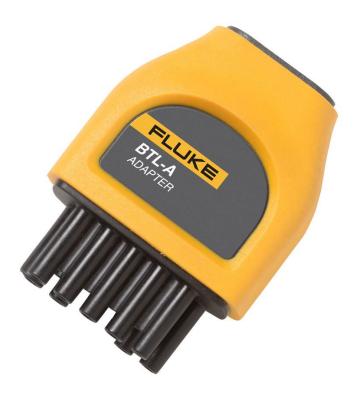

## **Product overview: Fluke BTL-A Voltage/Current Probe Adapter**

Voltage/current probe adapter for Fluke 500 Series Battery Analyzers. The BTL-A allows connection of standard 4mm banana plug test leads or current clamp adapter. Allows the BT521 Series Battery Analyzer to make AC and DC voltage and current measurements using the Fluke i410 AC/DC Current Clamp.