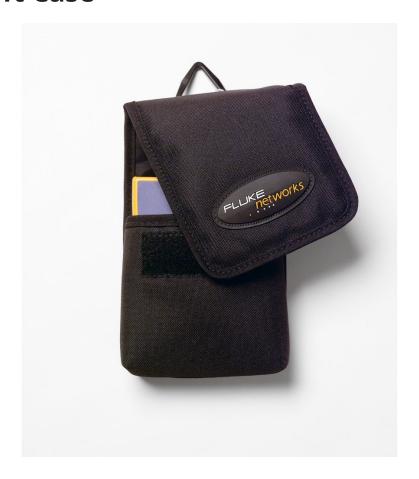

# Fluke Networks MT-8202-05 IntelliTone™ Toner & Probe Soft Case

### **Key features**

- $\bullet \;\; \text{IntelliTone}^{\text{\tiny{IM}}} \; \text{case heavy-duty pack cloth padded and lined case}$
- Black soft vinyl material
- Includes belt loops and d-ring

#### Product overview: Fluke Networks MT-8202-05 IntelliTone™ Toner & Probe Soft Case

IntelliTone™ case heavy-duty pack cloth padded and lined case with belt loops and d-ring.