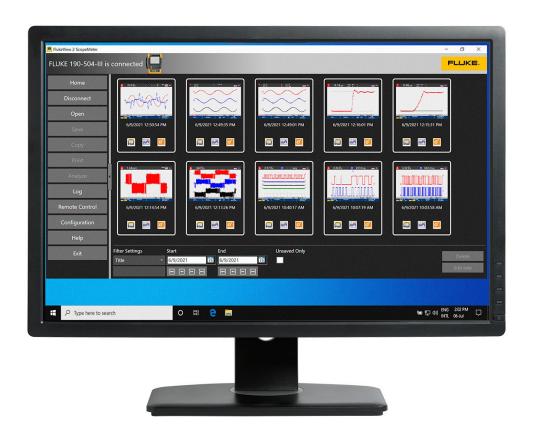

## **Key features**

- Store color screen copies on your PC
- Copy screen images into reports
- Capture/store waveform data
- Create/archive waveform references
- Copy waveform data for detailed analysis

## Product overview: FlukeView-2 ScopeMeter® Software for 190 Series III, 190 Series II, MDA-500 Series & 120B Series

FlukeView™ ScopeMeter® Software for Windows® helps you get even more diagnostic power out of your Fluke 190 Series III Portable Oscilloscope, Fluke 190 Series II Portable Oscilloscope, Fluke 120B Series Industrial Oscilloscope, or Fluke MDA-500 Series Motor Drive Analyzer. With FlukeView ScopeMeter Software, you can quickly and easily store your instrument's screens, copy them into reports or documentation, or capture and store waveform data directly from your ScopeMeter Test Tool to your PC. You can create and archive waveform references for future comparison, copy waveforms from the software into a spreadsheet for detailed analysis, or use cursors within the software to isolate and evaluate specific measurement periods.

- **Documentation**—transfer waveforms, screens and data to your PC for printing or importing data into a report
- Add text to ScopeMeter Test Tool settings—give operators guidance when recalling settings
- **Archive**—create a library of waveforms for easy reference, or waveform comparison
- **Analysis**—enable cursors to isolate and analyze specific portions of the waveform and compare specific points in time
- **Instrument control**—Remotely control your ScopeMeter 190 Series III and Series II Portable Oscilloscopes, or your MDA-500 Series Motor Drive Analyzer via a virtual instrument keyboard on your PC