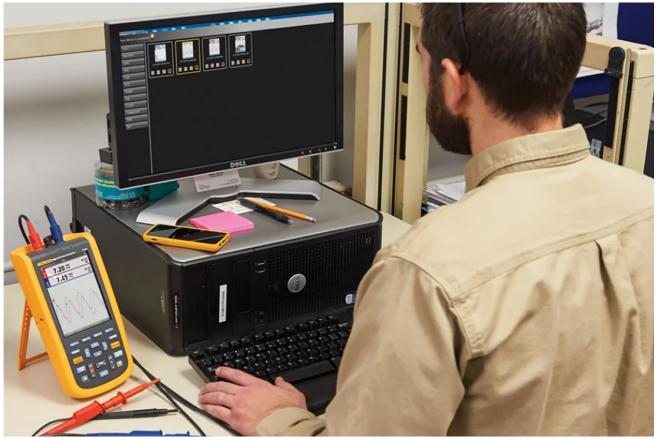

## Product overview: FlukeView-2 ScopeMeter® Software for 190 Series III, 190 Series II, MDA-500 Series & 120B Series

FlukeView™ ScopeMeter® Software for Windows® helps you get even more diagnostic power out of your Fluke 190 Series III Portable Oscilloscope, Fluke 190 Series II Portable Oscilloscope, Fluke 120B Series Industrial Oscilloscope, or Fluke MDA-500 Series Motor Drive Analyzer. With FlukeView ScopeMeter Software, you can quickly and easily store your instrument's screens, copy them into reports or documentation, or capture and store waveform data directly from your ScopeMeter Test Tool to your PC. You can create and archive waveform references for future comparison, copy waveforms from the software into a spreadsheet for detailed analysis, or use cursors within the software to isolate and evaluate specific measurement periods.

- **Documentation**—transfer waveforms, screens and data to your PC for printing or importing data into a report
- Add text to ScopeMeter Test Tool settings—give operators guidance when recalling settings
- **Archive**—create a library of waveforms for easy reference, or waveform comparison
- **Analysis**—enable cursors to isolate and analyze specific portions of the waveform and compare specific points in time
- **Instrument control**—Remotely control your ScopeMeter 190 Series III and Series II Portable Oscilloscopes, or your MDA-500 Series Motor Drive Analyzer via a virtual instrument keyboard on your PC