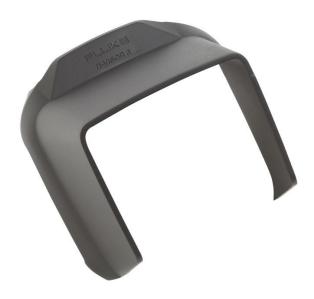

### **Product overview: Fluke Ti Visor 3**

Reduce LCD screen glare and reflections in bright sunlight or other areas where ambient lighting conditions are bright with this durable, heavy-duty plastic accessory visor. It can be used inside or outside, and clips onto the thermal imager without the need for any additional hardware. It can be easily removed and stored when not in use.

#### Fluke Ti Visor 3

Sun Visor for Ti400, Ti300 and Ti200 Infrared Cameras.