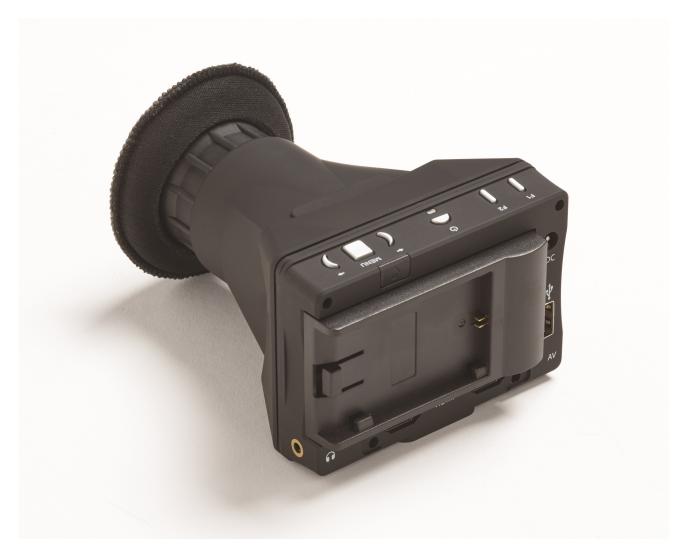

## Product overview: Fluke Ti Eyepiece

Compatible with Fluke Infrared Cameras, this electronic viewfinder is ideal for situations when there is glare on the LCD screen, when work conditions require awkward camera angles, or as a second monitor for view by multiple people of what the camera is capturing.

#### Fluke TI Eyepiece

Electronic viewfinder is compatible with Fluke Ti300, Ti300 PRO, Ti400, Ti400 PRO, Ti450, Ti450 PRO, Ti480, Ti480 PRO and Ti450 SF6 cameras