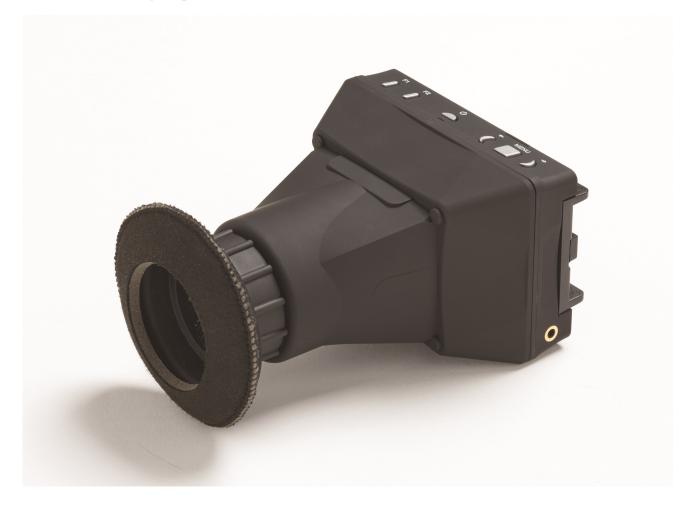

## Product overview: Fluke Ti Eyepiece

Compatible with Fluke Infrared Cameras, this electronic viewfinder is ideal for situations when there is glare on the LCD screen, when work conditions require awkward camera angles, or as a second monitor for view by multiple people of what the camera is capturing.

#### Fluke TI Eyepiece

Electronic viewfinder is compatible with Fluke Ti300, Ti300 PRO, Ti400, Ti400 PRO, Ti450, Ti450 PRO, Ti480, Ti480 PRO and Ti450 SF6 cameras