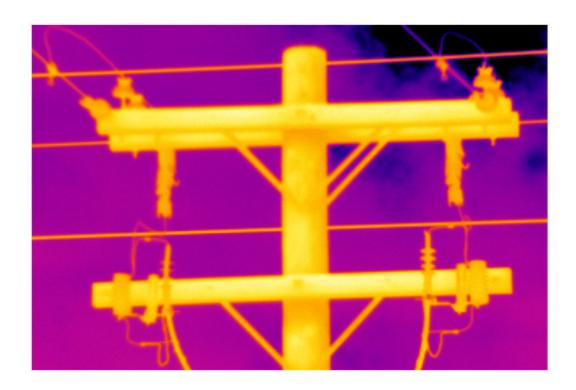

### **Product overview: Smart Infrared 4x Telephoto Lens**

View your target magnified 4 times more than a standard lens while staying on the ground or a safe distance away. A 4x telephoto lens can help identify a potential issue in your equipment, even when your target is as tiny and distant as a failed splice on a high electrical line or an overheated refractory on a tall flare stack.