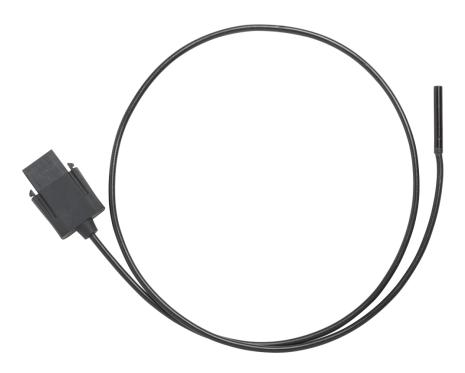

### **Key features**

Optional 1 meter long, 5.5 millimeter videoscope probe with dual view camera. Compatible with Fluke DS701 and Fluke DS703 FC Videoscopes. Supports all features of the Fluke Videoscopes except Up is Up<sup>™</sup>