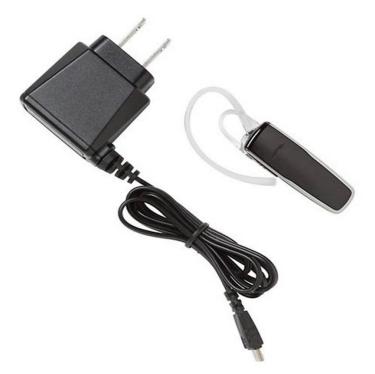

# **Fluke Bluetooth Headset**

## **Product overview: Fluke Bluetooth Headset**

Bluetooth Headset for TiX560, TiX520, TiX500, Ti450, Ti400, Ti300, TiS75, TiS65, TiS60, TiS55, TiS50, TiS45, TiS40, TiS20, and TiS10 infrared cameras.

#### FLK-TI-BLUETOOTH

Fluke Bluetooth Headset

Bluetooth Headset for TiX560, TiX520, TiX500, Ti450, Ti400, Ti300, TiS75, TiS65, TiS60, TiS55, TiS50, TiS45, TiS40, TiS20, TiS10