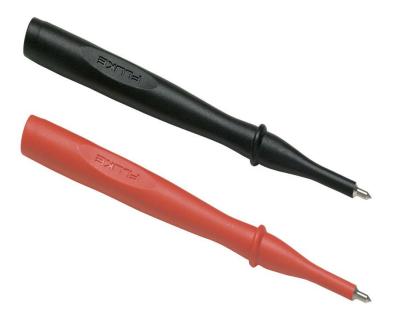

# Fluke TP38 Slim Reach Test Probe Set

### **Key features**

- One pair (red, black) of slender probe bodies for probing closely spaced or recessed terminals
- Hard stainless steel probe tips
- Insulated Probe Tip
- CAT IV 600 V, CAT III 1000 V, 10 A rating. UL listed
- One year warranty