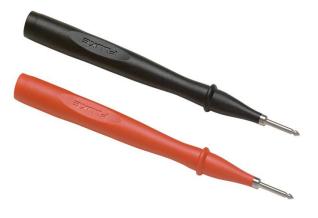

# Fluke TP2 Slim Reach Test Probes

## **Key features**

- One pair (red, black) of slender probe bodies for probing closely spaced or recessed terminals
- Hard stainless steel probe tips
- 2 mm diameter tip for electronics work
- CAT II 1000 V, 10 A rating
- One year warranty

### Fluke TP2

Slim Reach Test Probes

- One pair (red, black) of slender probe bodies for probing closely spaced or recessed terminals
- Hard stainless steel probe tips
- 2 mm diameter tip for electronics work