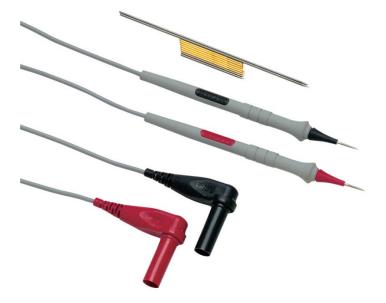

# Fluke TL910 Electronic Test Probes

×

### **Key features**

- Very small 1 mm tips to access hard to reach test points
- Probe tip length up to 100 mm, test lead length: 1 m
- 3 sets of spring loaded gold tips and 2 sets of stainless steel tips included
- CAT II 1000 V, 3 A rating
- One year warranty

### Fluke TL910

Electronic Test Probes