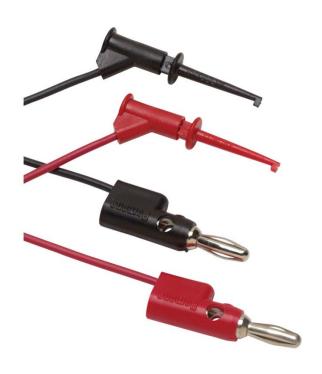

## Fluke TL960 Micro-Hook Test Leads

## **Key features**

- 1 pair (red, black) of test leads with multi-stacking 4 mm banana plugs and micro-hooks
- Micro-hooks attach to component leads up to 1 mm diameter
- 90 cm long PVC insulated leads
- 30 V rms or 60 V DC, 3 A
- One year warranty