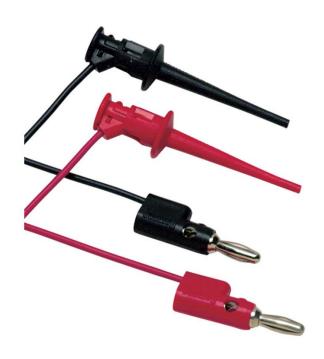

## Fluke TL950 Mini-Pincer Test Leads

### **Key features**

- 1 pair (red, black) of test leads with multi-stacking 4 mm banana plugs and mini-pincers
- Mini-pincers open to 2.3 mm
- 90 cm long PVC insulated leads
- 30 V rms or 60 V DC, 3 A
- One year warranty