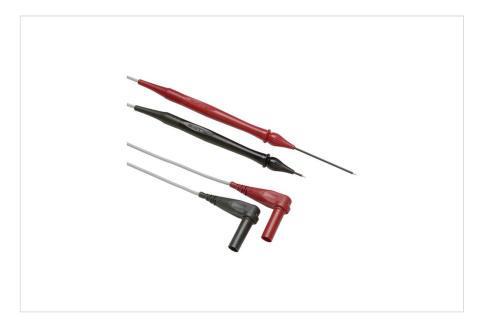

## Fluke TL40 Retractable Tip Test Lead Set

## **Key features**

- One pair (red, black) of test leads with sharp needle point tips adjustable to desired length from 0 to 76 mm
- Extra hard probe tips to provide long service life
- Flexible silicone insulated test leads
- CAT II 600 V, 3 A rating
- One year warranty