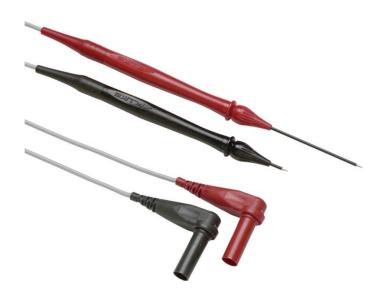

## Fluke TL40 Retractable Tip Test Lead Set

## **Key features**

- One pair (red, black) of test leads with sharp needle point tips adjustable to desired length from 0 to 76 mm
- Extra hard probe tips to provide long service life
- Flexible silicone insulated test leads
- CAT II 600 V, 3 A rating
- One year warranty