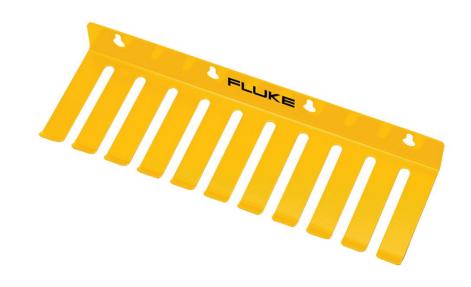

## Fluke H900 Test Lead Holder

# **Key features**

- Heavy duty construction with mounting holes
- Holder has 10 slots for wires up to 8 mm in diameter
- Over-all dimensions: 27.9 cm L x 8.9 cm W x 3.2 cm H
- One year warranty