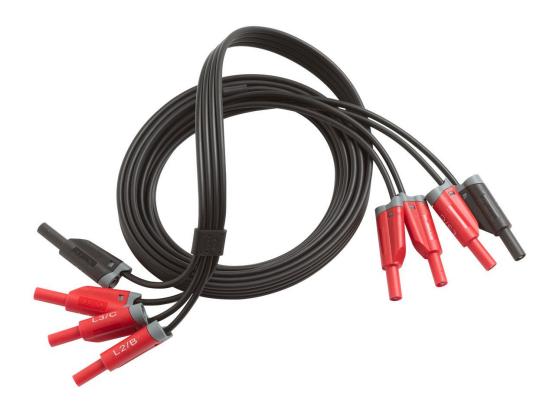

# Product overview: Fluke 3PHVL-1730 Cable Assembly, Voltage Test Lead

Flat, three phase voltage connection cable for the Fluke 1730 Energy Logger.

### Fluke 3PHVL-1730

Cable Assembly, Voltage Test Lead 3-Phase+N