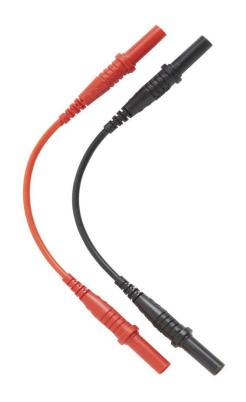

## Product overview: Fluke 17XX-TL 1.0M Test Lead Set

0.1 m test lead for connecting measurement input to Fluke 17XX Power or Energy Loggers.

#### FLUKE-17XX-TL 0.1M

Test Lead Set, 1000V CAT III, Non-stackable connectors; 1.0M; Red/Blk