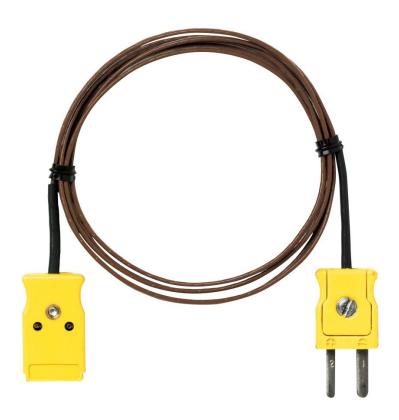

## Fluke 80PT-EXT Extension Wire Kit

## **Key features**

- Extending and repairing T-type thermocouple wires
- Kit includes 3 meters of thermocouple wire and 1 pair of male/female mini-connectors
- Maximum continuous exposure temperature: 260°C
- 80PT-EXT is designed for T-type thermometers
- One year warranty