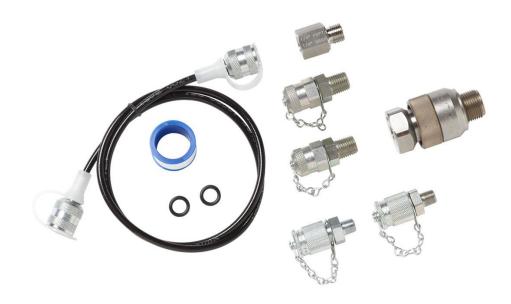

## **Product overview: Fluke 700TTH5K Premium Transmitter Test Hose Kit**

Easy to use premium pressure transmitter test hose kits for use with a calibrator or test pump

- 5,000 psi rating
- $\bullet~$  Included 1/4" and 1/8" NPT connectors for permanent mount to a calibrator or test pump
- No tools required, 1/4" NPT male connector for connection to a transmitter

#### Includes:

- One (1) premium hose kit and adapters
- Premium/no tools required ¼" NPT transmitter connection fitting