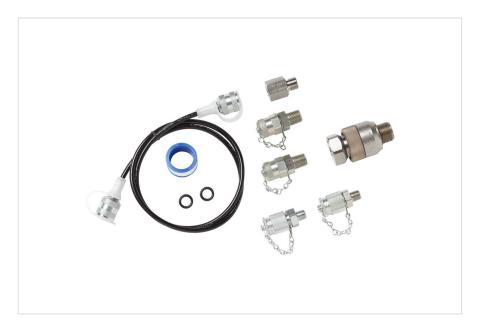

## **Product overview: Fluke 700TTH5K Premium Transmitter Test Hose Kit**

Easy to use premium pressure transmitter test hose kits for use with a calibrator or test pump

- 5,000 psi rating
- $\bullet~$  Included 1/4" and 1/8" NPT connectors for permanent mount to a calibrator or test pump
- No tools required, 1/4" NPT male connector for connection to a transmitter

#### Includes:

- One (1) premium hose kit and adapters
- Premium/no tools required ¼" NPT transmitter connection fitting