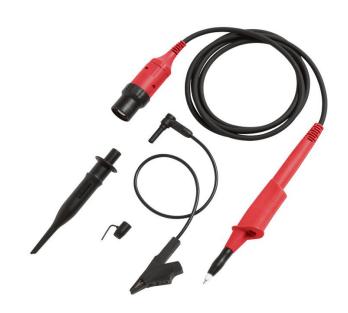

## Fluke VPS410-R ScopeMeter Voltage Probe-set, red, 10:1, 300 MHz, 1000V CAT III, 600V CAT IV

## **Ordering information**

Fluke VPS410-R

ScopeMeter Voltage Probe-set, red, 10:1, 300 MHz, 1000V CAT III, 600V CAT IV