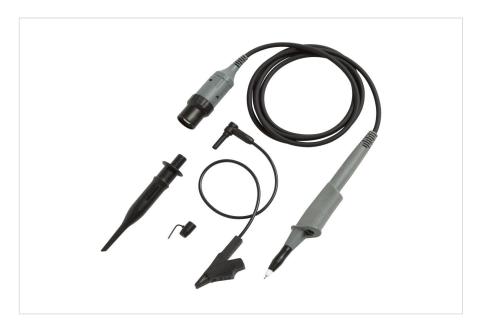

### Fluke VPS200 G

Voltage Probe Set, Gray 200 MHz (one gray)

#### Each probe set includes:

- 600 V CAT III / 1000 V CAT II rated:
  - o 10:1 Voltage Probe
  - o Hook Clip for Probe Tip, 4-mm Test Probe for Probe
  - o Ground Lead with Hook Clip
  - o Ground Lead with Mini Alligator
- The red probe set also includes a 30 V CAT II rated Ground Spring for Probe Tip