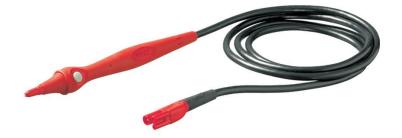

### **Key features**

Slim probe with test button keeps your eyes on the panel while probing hard to reach points. For use with 1500 and 1650 series of testers.

### Product overview: Fluke TP165X Remote Control Probe

Slim probe with test button keeps your eyes on the panel while probing hard to reach points.

#### Fluke TP165X

Remote Control Probe