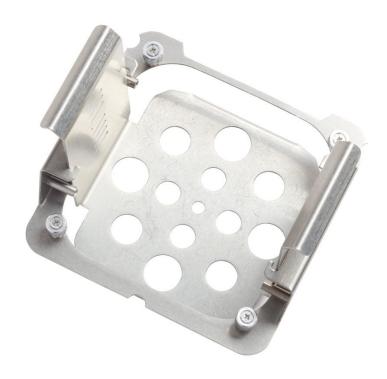

## 7109-2027 Adjustable Probe Holding Fixture

**Product overview: 7109-2027 Adjustable Probe Holding Fixture** 

Stainless Steel Probe Access Cover.