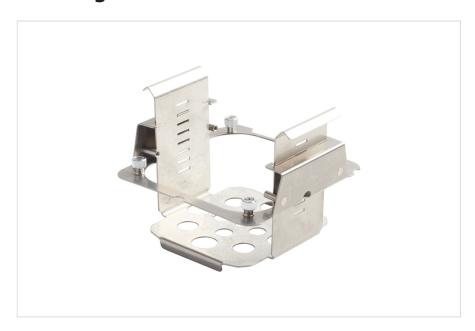

## 7109-2027 Adjustable Probe Holding Fixture

**Product overview: 7109-2027 Adjustable Probe Holding Fixture** 

Stainless Steel Probe Access Cover.