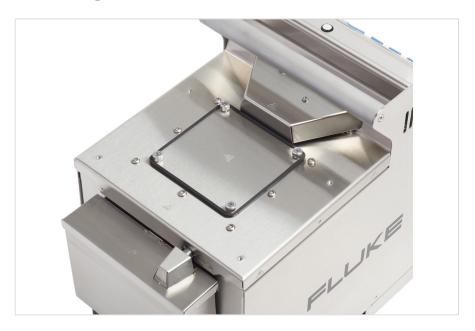

## 7109-2013-1 Stainless Steel Transport Cover

**Product overview: 7109-2013-1 Stainless Steel Transport Cover** 

Stainless Steel Transport Cover.