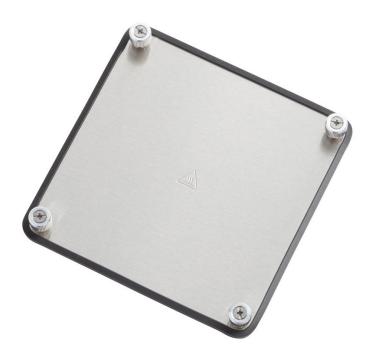

## 7109-2013-1 Stainless Steel Transport Cover

**Product overview: 7109-2013-1 Stainless Steel Transport Cover** 

Stainless Steel Transport Cover.