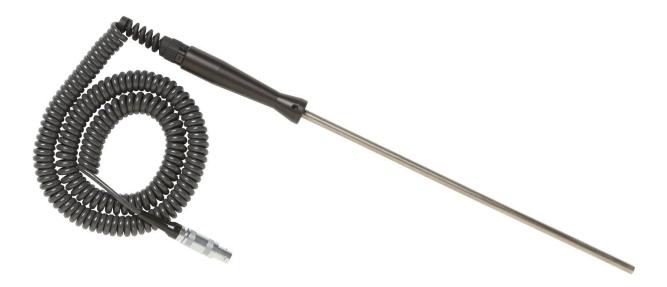

# Fluke 720RTD RTD Probe for 721 and 719Pro

### Product overview: Fluke 720RTD RTD Probe for 721 and 719Pro

RTD Probe for 721 and 719Pro

### Fluke 720RTD

Fluke 720RTD RTD Probe for 721 and 719Pro

RTD Probe for 721 and 719Pro