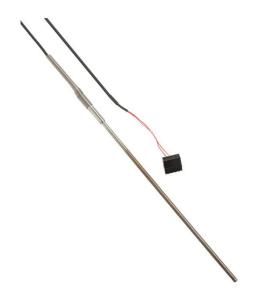

## Fluke 5627A-9-J

Industrial RTD Probe

Secondary PRT, 229 mm x 4.7 mm (9 x 3/16 in), -200 °C to 300 °C J suffix = banana plug termination