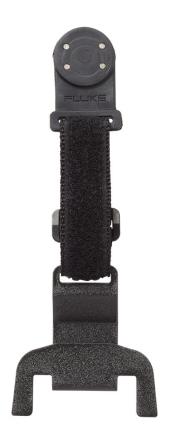

## **Product overview: Fluke GAUGEPAK Magnetic Hanger Kit**

The Fluke GAUGEPAK Magnetic Hanger Kit makes it easier than ever to take pressure measurements with a Fluke 700G Series Pressure Gauge. Designed to integrate seamlessly with the existing 700G Series protective holster, the GAGUEPAK is both easy-to-install, and easy-to-hang, freeing up your hands for pumping pressure, taking readings, and documenting test and calibration results. If you are looking to attach your pressure gauge to a metallic surface such as a nail, pipe, pump, or panel the strong rare-earth magnet will ensure that your gauge stays in place and is at the optimal viewing angle. When metallic surfaces aren't available, the included hook-and-loop strap allows you to conveniently hang your gauge on a pole or pipe.

#### Includes:

- Gauge hanger
- Magnetic hanger kit
- Instruction card