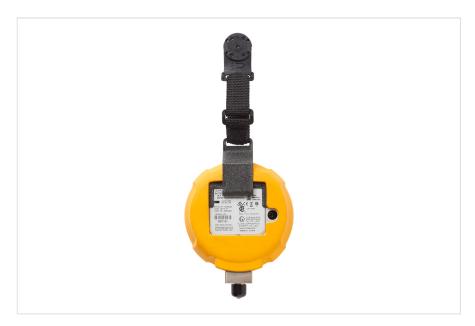

## **Key features**

- Strong magnetic hanger strap for Fluke 700G Pressure Gauges
- Hang with magnet or hook strap for non-magnetic surfaces
- Fast, easy installation using the 700G Gauge's protective holster
- Allows you to read pressure measurements hands free

## **Product overview: Fluke GAUGEPAK Magnetic Hanger Kit**

The Fluke GAUGEPAK Magnetic Hanger Kit makes it easier than ever to take pressure measurements with a Fluke 700G Series Pressure Gauge. Designed to integrate seamlessly with the existing 700G Series protective holster, the GAGUEPAK is both easy-to-install, and easy-to-hang, freeing up your hands for pumping pressure, taking readings, and documenting test and calibration results. If you are looking to attach your pressure gauge to a metallic surface such as a nail, pipe, pump, or panel the strong rare-earth magnet will ensure that your gauge stays in place and is at the optimal viewing angle. When metallic surfaces aren't available, the included hook-and-loop strap allows you to conveniently hang your gauge on a pole or pipe.

#### Includes:

- Gauge hanger
- Magnetic hanger kit
- Instruction card