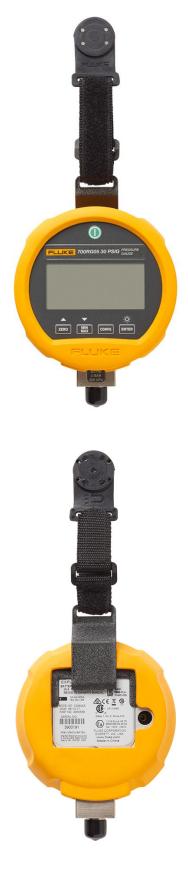

## **Product overview: Fluke GAUGEPAK Magnetic Hanger Kit**

The Fluke GAUGEPAK Magnetic Hanger Kit makes it easier than ever to take pressure measurements with a Fluke 700G Series Pressure Gauge. Designed to integrate seamlessly with the existing 700G Series protective holster, the GAGUEPAK is both easy-to-install, and easy-to-hang, freeing up your hands for pumping pressure, taking readings, and documenting test and calibration results. If you are looking to attach your pressure gauge to a metallic surface such as a nail, pipe, pump, or panel the strong rare-earth magnet will ensure that your gauge stays in place and is at the optimal viewing angle. When metallic surfaces aren't available, the included hook-and-loop strap allows you to conveniently hang your gauge on a pole or pipe.

#### Includes:

- Gauge hanger
- Magnetic hanger kit
- Instruction card