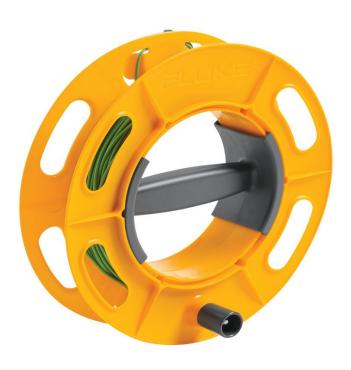

### Fluke ES-162P4-2

- (4) Stakes
- (1) 50 m cable reel of red wire
- (1) 25 m cable reel of blue wire
- (1) 25 m cable reel of green wire