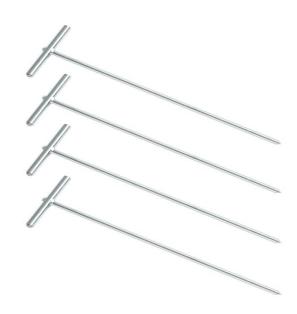

### Fluke ES-162P4-2

- (4) Stakes
- (1) 50 m cable reel of red wire
- (1) 25 m cable reel of blue wire
- (1) 25 m cable reel of green wire