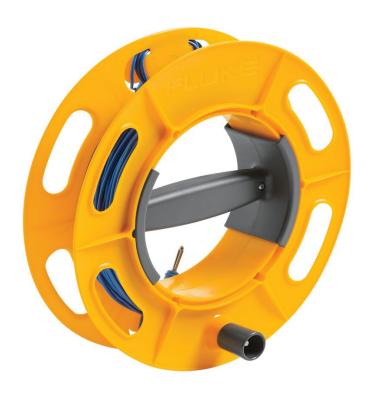

### Fluke ES-162P4-2

- (4) Stakes
- (1) 50 m cable reel of red wire
- (1) 25 m cable reel of blue wire
- (1) 25 m cable reel of green wire