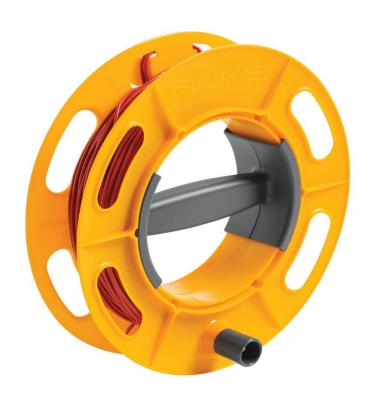

### Fluke ES-162P4-2

- (4) Stakes
- (1) 50 m cable reel of red wire
- (1) 25 m cable reel of blue wire
- (1) 25 m cable reel of green wire