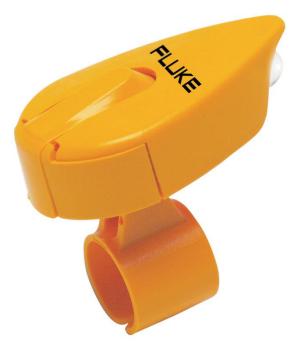

# Fluke L200 Probe Light

### **Key features**

- Small, rugged light easily attaches to any Fluke test probe
- Bright white LED illuminates contact area
- Frees both hands for work
- 120 hours of battery life
- Uses 2 3-volt watch batteries