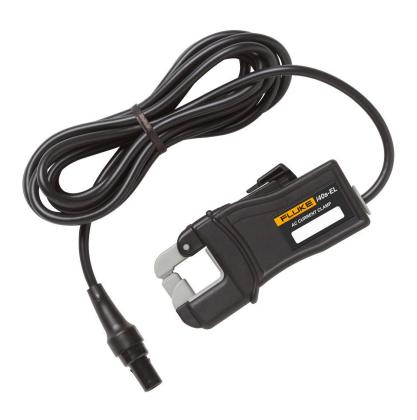

## Product overview: Fluke i40s-EL 40A Clamp-on Current Transformer

The Fluke i40s-EL Current Clamp-on Transformer is used for low current measurement; suitable for making measurements up to 40A, and also measures accurately on 1A and 5A secondary current transformers. The i40s-EL jaw is capable of being clamped on current conductors up to 15mm in diameter.