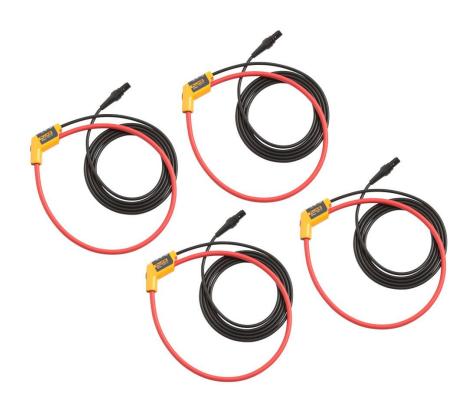

# Product overview: Fluke i17XX-flex3000/4pk iFlex® Current Clamp

The Fluke 17XX 24 inch iFlex flexible current probes expand the measurement range of the Fluke 17XX Energy or Power Logger to 3000 A ac while providing the ultimate measurement flexibility. The iFlex probes connect directly to the energy logger, displaying current measurements without error prone scaling factors. The 1.8 m (6 ft) cord allows separation between the measurement location and the energy logger making it easier to view the display. Fluke 17XX iFlex cables are available in 12, 24, and 36 inch.

#### I17XX-FLEX3000/4PK

3000A 24 inch, 4 pack iFlex® Current Clamps