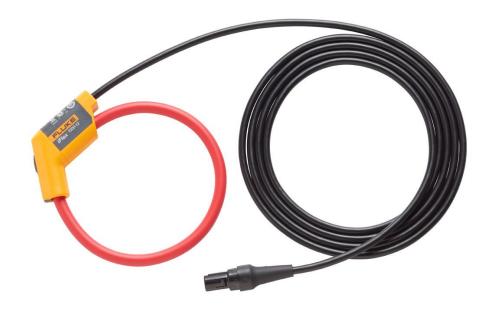

### **Product overview: Fluke i17XX-flex1500 iFlex® Current Clamp**

The Fluke 17XX 12 inch iFlex flexible current probes measure to 1500A AC while providing the ultimate measurement flexibility. The iFlex probes connect directly to the 173X Energy or Power Logger, displaying current measurements without error prone scaling factors. The 1.8 m (6 ft) cord allows separation between the measurement location and the energy logger making it easier to view the display. Fluke 17XX iFlex cables are available in 12, 24, and 36 inch models.

### I17XX-FLEX1500

1500A 12 inch iFlex® Current Clamps