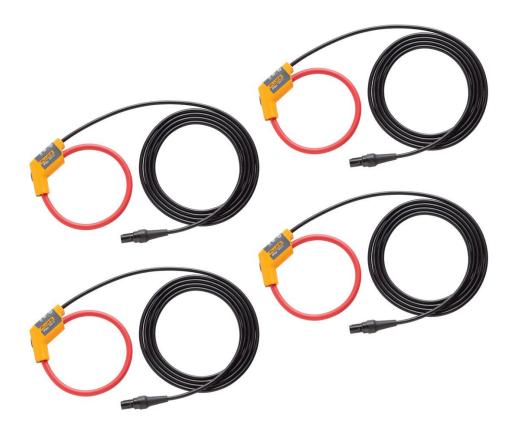

## Product overview: Fluke i17XX-flex1500/4pk iFlex® Current Clamps

The Fluke 17XX 12 inch iFlex flexible current probes measure to 1500A AC while providing the ultimate measurement flexibility. The iFlex probes connect directly to the 173X Energy or Power Logger, displaying current measurements without error prone scaling factors. The 1.8 m (6 ft) cord allows separation between the measurement location and the energy logger making it easier to view the display. Fluke 17XX iFlex cables are available in 12, 24, and 36 inch models.

### I17XX-FLEX1500/4PK

1500A 12 inch, 4 pack iFlex® Current Clamps