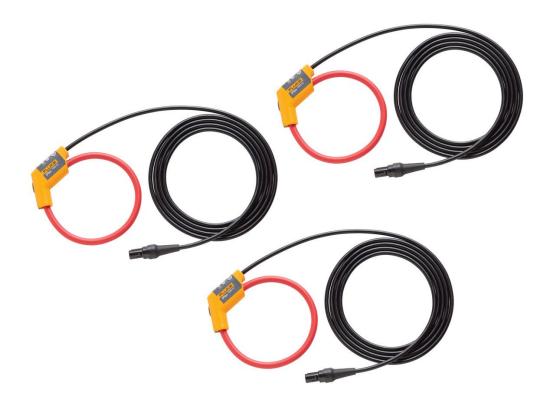

## Product overview: Fluke i17XX-flex1500/3pk iFlex® Current Clamps

The Fluke 17XX 12 inch iFlex flexible current probes expand the measurement range of the Fluke 17XX Energy or Power Logger to 1500 A ac while providing the ultimate measurement flexibility. The iFlex probes connect directly to the logger, displaying current measurements without error prone scaling factors. The 1.8 m (6 ft) cord allows separation between the measurement location and the energy logger making it easier to view the display. Fluke 17XX iFlex cables are available in 12, 24, and 36 inch.

### I17XX-FLEX1500/3PK

1500A 12 inch, 3 pack iFlex® Current Clamps