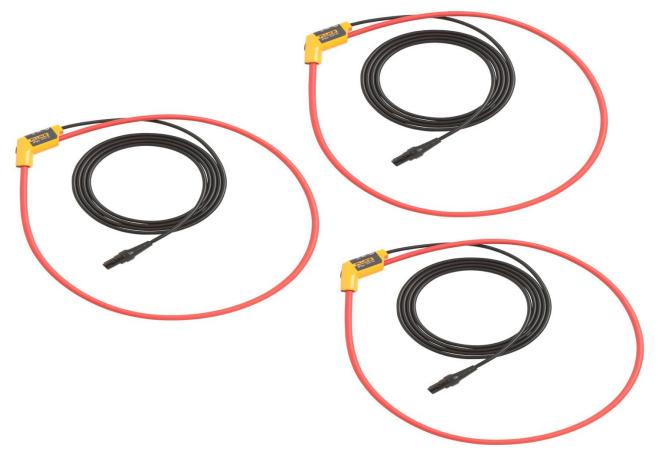

## Product overview: Fluke i1730-flex6000/3pk iFlex® Current Clamps

The Fluke 1730 Energy Logger 36 inch iFlex® flexible current probes expand the measurement range of the Fluke 1730 to 6000 A ac while providing the ultimate measurement flexibility. The iFlex® probes connect directly to the energy logger, displaying current measurements without error prone scaling factors. The 1.8 m (6 ft) cord allows separation between the measurement location and the energy logger making it easier to view the display. Fluke 1730 Energy Logger iFlex® cables are available in 12, 24, and 36 inch.

### Fluke i1730-flex6000/3pk

A 36 inch, 3 pack Current Clamps

• 6000A 36 inch, 3 pack Current Clamps