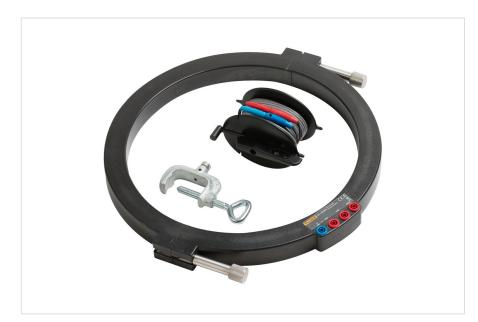

## Product overview: Fluke EI-162BN 320 mm Diameter Split Core Transformer

Used as a Selective clamp for ground loop resistance measurement around power pylons. Inner diameter of the clamp is 320 mm (12.6 in). Includes the split core transformer. This Split Core Transformer can be used in conjunction with the 1625 Kit or the 1623 Kit.