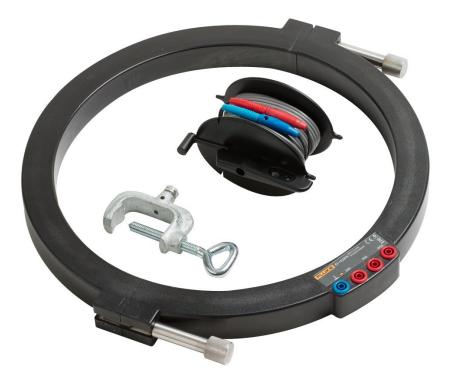

## Product overview: Fluke EI-162BN 320 mm Diameter Split Core Transformer

Used as a Selective clamp for ground loop resistance measurement around power pylons. Inner diameter of the clamp is 320 mm (12.6 in). Includes the split core transformer. This Split Core Transformer can be used in conjunction with the 1625 Kit or the 1623 Kit.