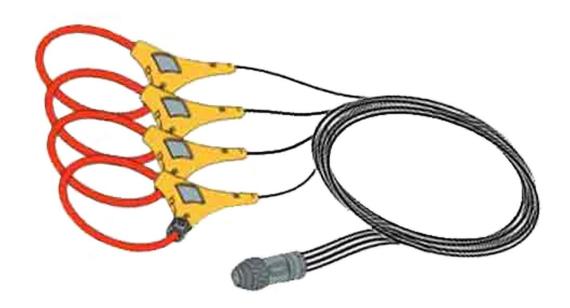

# Fluke 3000A/6000A 36-Inch Flexi Probe 4 Phase

### Product overview: Fluke 3000A/6000A 36-Inch Flexi Probe 4 Phase

The 3000/6000A-TF-4 Thin Flex AC Current Probe sets (the Probe or Product) have been designed for applications with Fluke 1735 and Fluke 1740 series products for accurate non- intrusive measurement of ac currents. Using the latest technologies (integrated memory for calibration data) provides current ranges from 0.8 A up to 6000 A in a frequency range of 40 Hz to 5 kHz.

### Fluke 3000A/6000A

36-Inch Flexi Probe 4 Phase