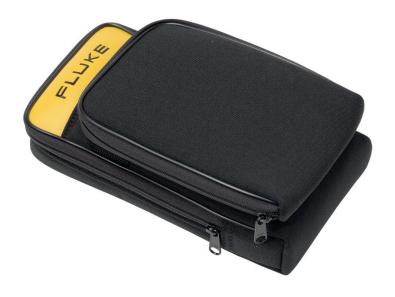

## Fluke C781 Meter Case

## **Key features**

- Zippered carrying case with detachable external pouch
- 1 year warranty