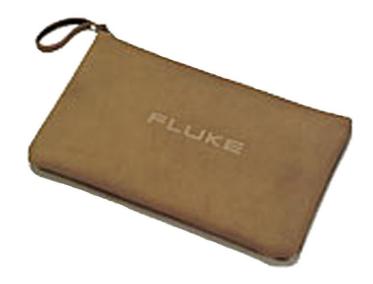

## Fluke C530 Leather Accessory Case

## **Key features**

- Genuine top grain cowhide
- Heavy duty zipper with convenient pull
- Ideal for storing Fluke leads, probes and other accessories
- Large enough to hold a meter plus accessories
- One year warranty