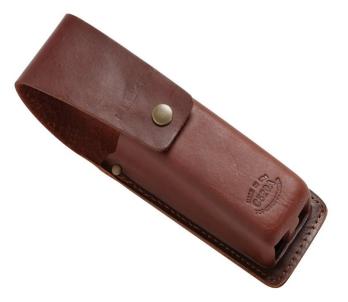

# Fluke C520A Leather Tester Case

### **Key features**

- Oiled genuine top grain cowhide
- Oil tanned for long life
- Rugged construction with heavy duty stitching and reinforced rivets
- Large tool belt loop and top flap to secure tester
- Holds Fluke electrical testers
- One year warranty