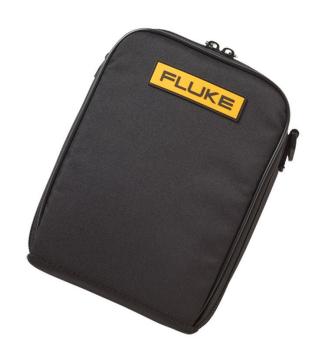

# Fluke C280 Soft Case

### **Key features**

- Durable polyester 600D case construction for long life
- Inner front pocket with closure and dual pouch pockets for test tools and accessories
- Compatible with Fluke 287 and 289 DMMs or other similar format test tools
- Includes detachable, extendable shoulder strap

### **Product overview: Fluke C280 Soft Case**

Designed especially for the new Fluke 287 and 289 DMMs.