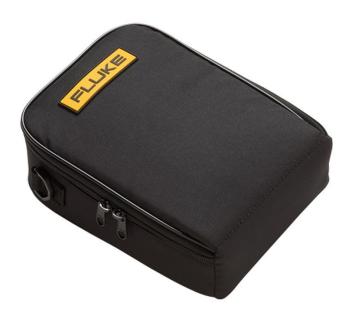

# Fluke C280 Soft Case

### **Key features**

- Durable polyester 600D case construction for long life
- Inner front pocket with closure and dual pouch pockets for test tools and accessories
- Compatible with Fluke 287 and 289 DMMs or other similar format test tools
- Includes detachable, extendable shoulder strap

### **Product overview: Fluke C280 Soft Case**

Designed especially for the new Fluke 287 and 289 DMMs.