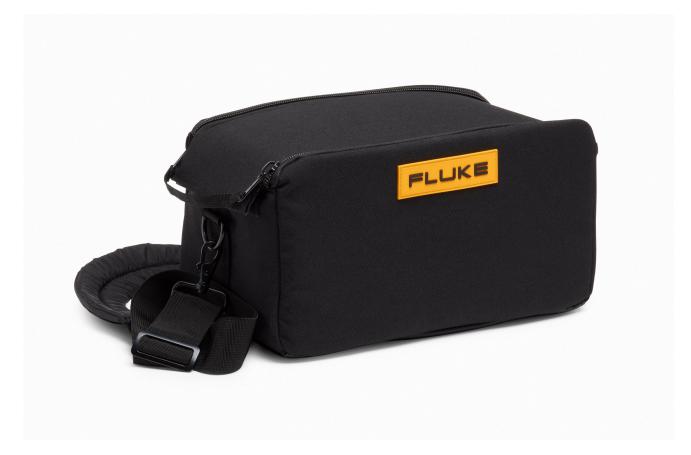

## Product overview: Fluke C17XX Soft Case

Soft shell carrying case for the Fluke 17XX Energy or Power Logger and accessories.

### **C17XX**

Fluke C17XX Soft Case