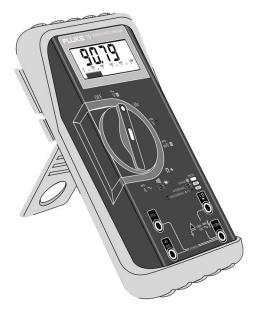

# Fluke C70G Meter Holster

### **Key features**

- Snap-on holster absorbs shocks and protects meter from rough handling
- G for gray colour
- Flex Stand<sup>™</sup> allows meter to hand, lean or stand for convenience and best viewing
- Built-in probe and lead storage
- One year warranty

### Fluke 70G

Meter Holster