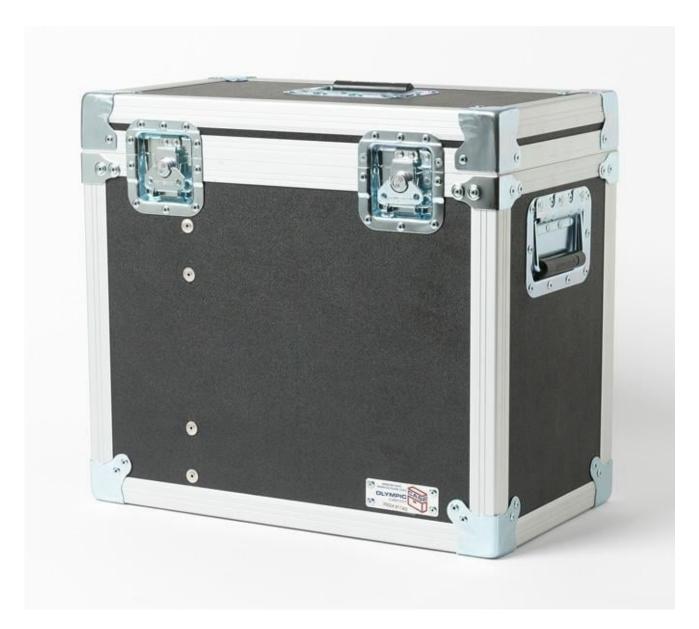

## Product overview: 9170-CASE | Case, Carrying, 9170-3 Metrology Wells

- Carrying case for the 9170 Series Metrology Well Calibrators
- Laminated birch or lightweight composite panels
- Recessed steel handles and latches
- Foam lined for impact protection